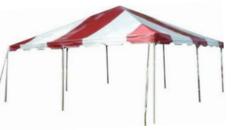

#### **Canopy Rentals**

20' X 20' Pole Canopy \$30 Daily | \$50 Weekend | \$125 Weekly

15' X 15' Pole Canopy \$25 Daily | \$40 Weekend | \$90 Weekly

**10' X 10' Pop-up Canopy** \$15 Daily | \$20 Weekend | \$45 Weekly