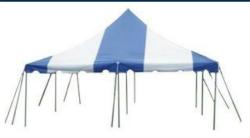

#### **Canopy Rentals**

20' X 20' Pole Canopy \$30 Daily | \$50 Weekend | \$125 Weekly

15' X 15' Pole Canopy \$25 Daily | \$40 Weekend | \$90 Weekly

**10' X 10' Pop-up Canopy** \$15 Daily | \$20 Weekend | \$45 Weekly