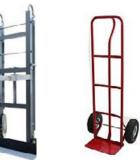

## Miscellaneous

**Appliance / Furniture Dolly** \$2 Daily | \$4 Weekend | \$10 Weekly

10 lb. Bag of Ice (Cubes) \$1 Each