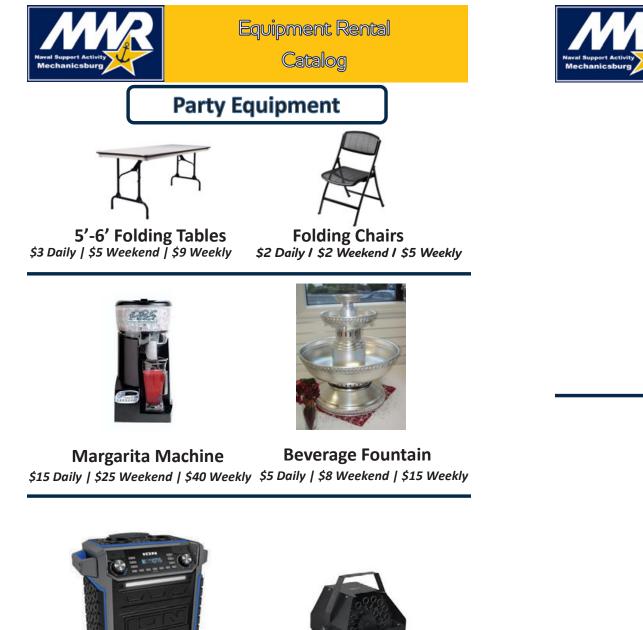

## **Party Equipment**

**Chafing Dishes** \$5 Daily | \$8 Weekend | \$20 Weekly

**Coffee Dispenser Chocolate Fountain** \$1 Daily | \$2 Weekend | \$5 Weekly \$10 Daily | \$15 Weekend | \$30 Weekly

**Cake Stand** \$1 Daily | \$2 Weekend | \$5 Weekly

**Crystal Punch Bowl** \$1 Daily | \$2 Weekend | \$5 Weekly

Ice Bucket \$1 Daily | \$2 Weekend | \$5 Weekly