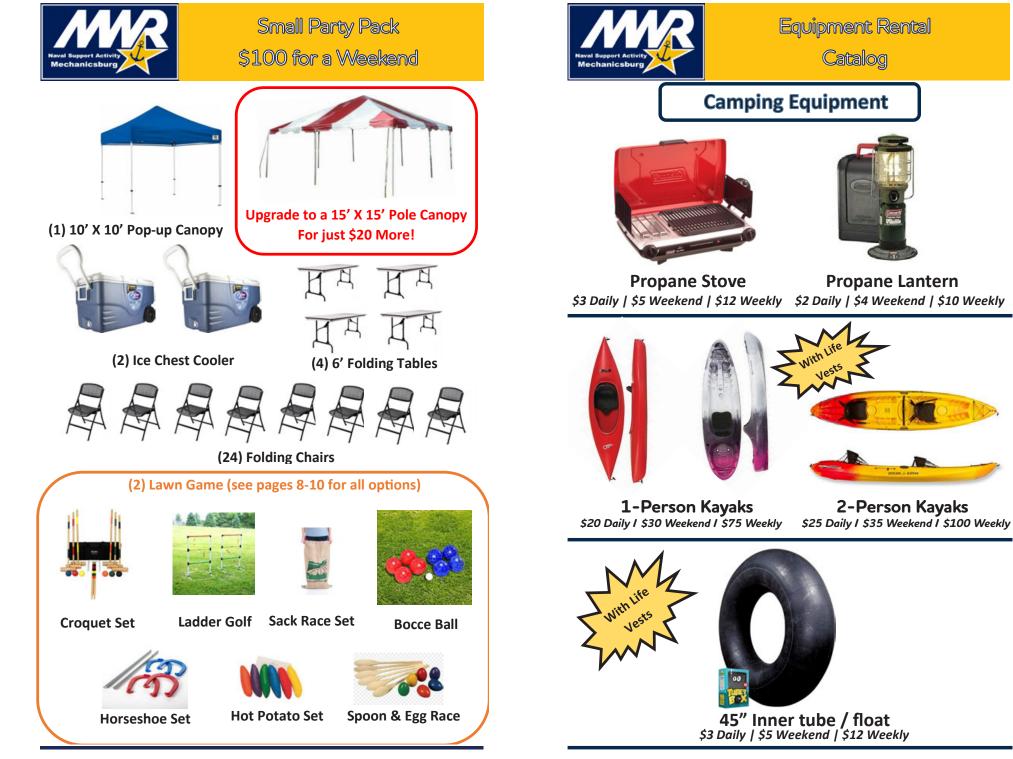

#### **Canopy Rentals**

20' X 20' Pole Canopy \$30 Daily | \$50 Weekend | \$125 Weekly

15' X 15' Pole Canopy \$25 Daily | \$40 Weekend | \$90 Weekly

**10' X 10' Pop-up Canopy** \$15 Daily | \$20 Weekend | \$45 Weekly