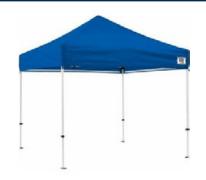

#### **Canopy Rentals**

20' X 20' Pole Canopy \$30 Daily | \$50 Weekend | \$125 Weekly

15' X 15' Pole Canopy \$25 Daily | \$40 Weekend | \$90 Weekly

**10' X 10' Pop-up Canopy** \$15 Daily | \$20 Weekend | \$45 Weekly