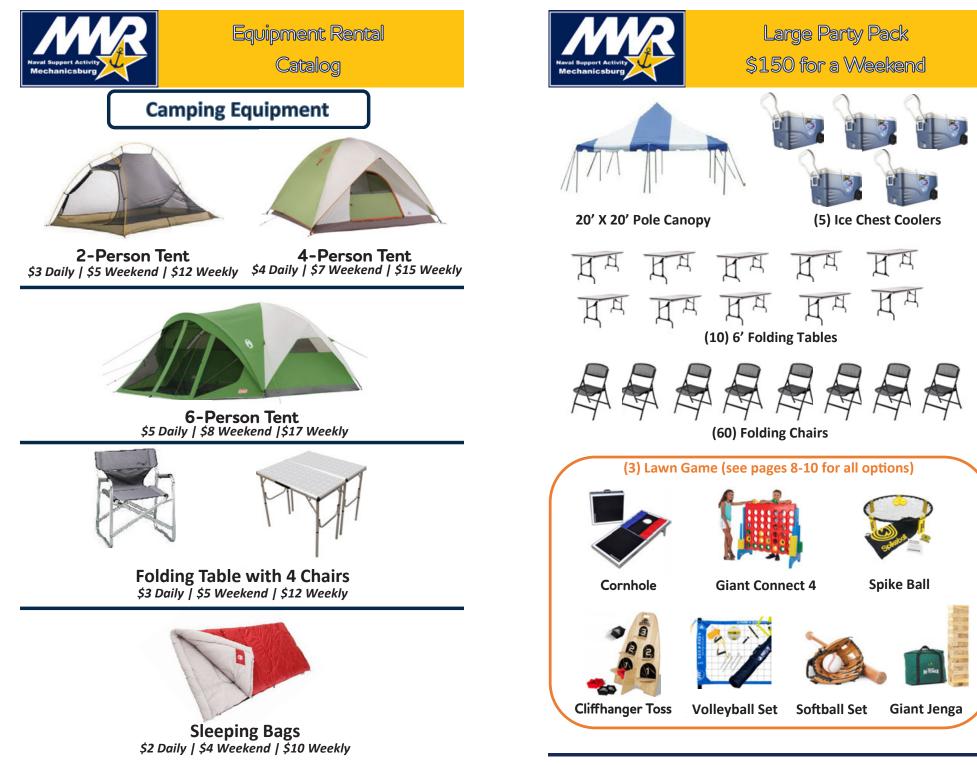

## **Camping Equipment**

62 Quarts

150 Quarts

**Ice Chest Coolers** \$3 Daily | \$5 Weekend | \$12 Weekly

**Five Gallon Thermos Cooler** \$3 Daily | \$5 Weekend | \$12 Weekly

Large Charcoal Grill \$50 Daily | \$75 Weekend | \$100 Weekly