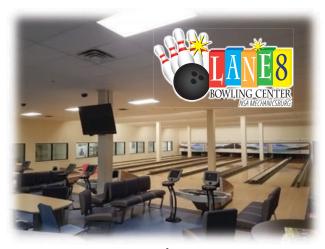

#### Facility Rental

Lane 8 Bowling Center Civilian: \$100 Daily Military: \$75 Daily Command: \$75 Daily \*There is a 2-hour minimum for rental and shoes are included\*

Recreation Room Civilian: \$25/Hour Military: \$15/Hour Command: \$15/Hour FREE with any Lane 8 Bowling Center Rental