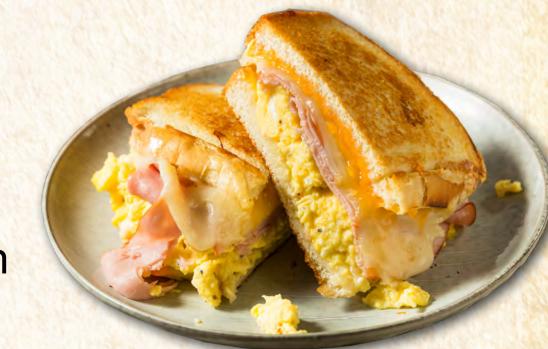

## Breakfast 7:30 - 9:30 a.m.

**Breakfast Sandwich** 

One egg, any style, topped with American cheese and served on white or wheat toast

Breakfast Burrito \$5.50

Flour tortilla with two eggs, hash browns, onions, green peppers, tomato & cheddar cheese. Served with salsa and sour cream

\$4.00

**Breakfast Platter** \$7.00

Two eggs, any style, with choice of bacon, sausage or ham. Served with hash browns and choice of white or wheat toast