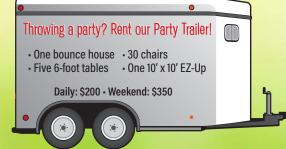

## **NSA HAMPTON ROADS**

NORTHWEST - 757-421-8250 | PORTSMOUTH - 757-953-5095 | HEADQUARTERS - 757-444-0347

| RENTAL ITEM                                                         | DAILY | WKND (F-M)** |
|---------------------------------------------------------------------|-------|--------------|
| Picnic Pavilion                                                     | \$100 | N/A          |
| Bounce House                                                        | \$150 | \$260        |
| Chairs                                                              | \$2   | \$4          |
| 6' Tables                                                           | \$6   | \$10         |
| Small Grill                                                         | \$25  | \$40         |
| Large Towable Grill                                                 | \$40  | \$70         |
| 10'x10' EZ Up Canopy Tent                                           | \$35  | \$60         |
| 10'x15' EZ Up Canopy Tent                                           | \$45  | \$75         |
| 100 Quart Ice Chest Cooler                                          | \$15  | \$25         |
| 10 Gallon Drink Cooler                                              | \$15  | \$25         |
| Cornhole Boards & Bags                                              | \$15  | \$25         |
| Camping Tent (2, 4, or 6 person)                                    | \$15  | \$25         |
| Tow Hitch Insert with 2" Ball                                       | \$5   | \$10         |
| Popcorn Machine*                                                    | \$40  | \$70         |
| Snow Cone Machine*                                                  | \$40  | \$70         |
| Dunk Tank                                                           | \$125 | \$215        |
| Single Kayak                                                        | \$15  | \$30         |
| Double Kayak (Portsmouth only)                                      | \$17  | \$33         |
| Canoe (Portsmouth only)                                             | \$25  | \$50         |
| Stand-up Paddle Board (PT & HQ only)                                | \$25  | \$50         |
| Party Trailer (Bounce House,<br>5 tables, 30 chairs, 10'x10' EZ Up) | \$200 | \$350        |