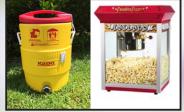

## **NSA HAMPTON ROADS**

NORTHWEST - 757-421-8250 | PORTSMOUTH - 757-953-5095 | HEADQUARTERS - 757-444-0347

| RENTAL ITEM                                                         | DAILY | WKND (F-M)** |
|---------------------------------------------------------------------|-------|--------------|
| Picnic Pavilion                                                     | \$100 | N/A          |
| Bounce House                                                        | \$150 | \$260        |
| Chairs                                                              | \$2   | \$4          |
| 6' Tables                                                           | \$6   | \$10         |
| Small Grill                                                         | \$25  | \$40         |
| Large Towable Grill                                                 | \$40  | \$70         |
| 10'x10' EZ Up Canopy Tent                                           | \$35  | \$60         |
| 10'x15' EZ Up Canopy Tent                                           | \$45  | \$75         |
| 100 Quart Ice Chest Cooler                                          | \$15  | \$25         |
| 10 Gallon Drink Cooler                                              | \$15  | \$25         |
| Cornhole Boards & Bags                                              | \$15  | \$25         |
| Camping Tent (2, 4, or 6 person)                                    | \$15  | \$25         |
| Tow Hitch Insert with 2" Ball                                       | \$5   | \$10         |
| Popcorn Machine*                                                    | \$40  | \$70         |
| Snow Cone Machine*                                                  | \$40  | \$70         |
| Dunk Tank                                                           | \$125 | \$215        |
| Single Kayak                                                        | \$15  | \$30         |
| Double Kayak (Portsmouth only)                                      | \$17  | \$33         |
| Canoe (Portsmouth only)                                             | \$25  | \$50         |
| Stand-up Paddle Board (PT & HQ only)                                | \$25  | \$50         |
| Party Trailer (Bounce House,<br>5 tables, 30 chairs, 10'x10' EZ Up) | \$200 | \$350        |

\*Product for approximately 50 servings included in rental price.

<sup>\*\*</sup> Pick up on Friday, return by COB on Monday.

| RETAIL ITEM            | SERVINGS | PRICE |
|------------------------|----------|-------|
| Snow Cone Syrup & Cups | 25       | \$10  |
| Popcorn Packs & Bags   | 25       | \$10  |
| Bag of Ice (8 lbs)     | 8 lbs    | \$2   |